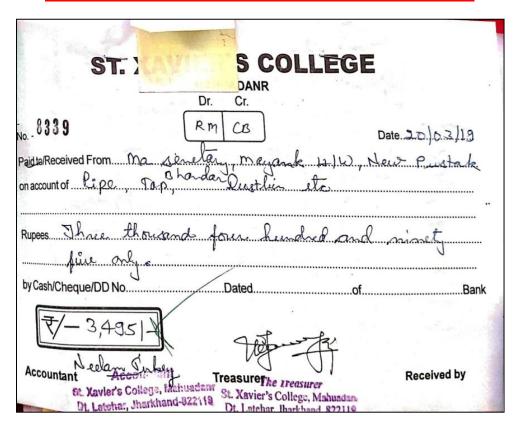

#### **LED BULB PURCHASE BILL**

| DR   | CR | No.      | 1924     |
|------|----|----------|----------|
| EH C | ß  | Date     | 20/03/23 |
|      |    |          |          |
| of   | // | <br>Bank | <u> </u> |

| Const | mer Name                                 | 10 /9      | 215     | 45mes             |        |            | 3/20    |
|-------|------------------------------------------|------------|---------|-------------------|--------|------------|---------|
| S.No. | Particulars                              | HSN        | Qnty.   | Rate              | GST@   | AMC<br>Rs. | DUNT    |
| 0     | 9w CER 19146.                            | 9 405      | . 50 -  | 59/36             | - 187. |            | 968     |
| - 1   |                                          |            |         |                   |        |            | 1 1     |
|       |                                          |            |         |                   |        |            |         |
| 1     | - 0                                      | 100        | P       |                   |        |            |         |
|       | LEDE                                     | since      | 1       | 1                 |        |            |         |
|       | LED P<br>Rankied                         | Her        |         |                   |        | 1          |         |
| 1     | Day on or                                | 77         |         |                   |        | - 1        |         |
|       |                                          | 2-         | T Inter | 33.25             |        |            |         |
| No    | a91                                      | 3 25       | '       | Total             |        |            | 88      |
| 1. G  | oods once sold will<br>r Exchanged St. X | HOUSER     | turned  |                   | @9%    | -          | 69-12   |
| 2. V  | Varranty/Guarantee W                     | Assuada    | Manh    |                   | @9.4   |            | 67 . 12 |
| a     | t Company's Authoris                     | ed Service | Centre. | The second second | -      |            | - 021   |
| 1     | di disputes subjecturisdiction.          | t to Dalt  | onganj  | Total             | <      | 535        | 02 -    |